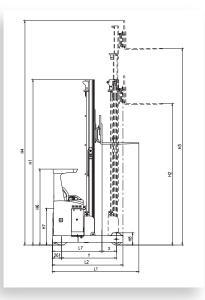

Optional of cabin

Option of Double Scissors fork: with interlock system for the mast reach and fork reach. (Limited to 9.5M).

| Model                                       |           | RTCQD (EPS)     | RTCQD (EPS)       |
|---------------------------------------------|-----------|-----------------|-------------------|
| Rated capacity                              | Q(kg)     | 2000            | 2000              |
| Load centre                                 | c(mm)     | 600             | 600               |
| Service weight                              | kg        | 4240            | 4840              |
| Drive wheel dimension                       | mm        | Ф406x152        | Ф406x152          |
| Fork wheel dimension                        | mm        | Ф340х134        | Ф340х134          |
| Tilt of mast/fork carriage forward/backward | Grad      | 2.3(forks)      | 2.3(forks)        |
| Height, mast lowered                        | h1(mm)    | 3390/3590/3890  | 4190/4490/4790    |
| Free lift                                   | h2(mm)    | 2700/2900/3200  | 3600/3900/4200    |
| Max. Lift Height                            | h3(mm)    | 8000/8600/9500  | 10200/11100/12000 |
| Height , mast extended                      | h4(mm)    | 8800/9400/10300 | 11000/11900/12800 |
| Height of overhead guard (cabin)            | h6(mm)    | 2200            | 2200              |
| Seat Height                                 | h7(mm)    | 1060            | 1060              |
| Height of crura                             | h8(mm)    | 355             | 355               |
| Fork Dimension                              | s/e/l(mm) | 40/120/1070     | 40/120/1070       |
| Overall Length                              | l1(mm)    | 2510            | 2510              |
| Reach distance                              | l4(mm)    | 600             | 700               |
| Length (barring fork)                       | I2(mm)    | 1950            | 2050              |
| Overall width                               | b1(mm)    | 1510            | 1510              |
| Front width                                 | b2(mm)    | 1260            | 1260              |
| Aisle width for pallets 1000x1200 crossways | Ast(mm)   | 2920            | 2920              |
| Aisle width for pallets 800x1200 lengthways | Ast(mm)   | 2980            | 2980              |
| Turning radius                              | Wa(mm)    | 1820            | 1920              |
| Travel speed, laden/unladen                 | Km/h      | 9.3             | 9                 |
| Lift speed, laden/unladen                   | mm/s      | 240/300         | 240/300           |
| Lower speed, laden/unladen                  | mm/s      | 500/400         | 500/400           |
| Battery dimensions                          | mm        | 1220x344x727    | 1220x344x727      |
| Battery capacity                            | АН        | 500             | 500               |
| Battery voltage                             | V         | 48              | 48                |
| Battery weight                              | kg        | 860             | 860               |