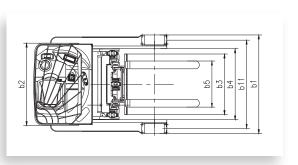

Optional of cabin

Option of Double Scissors fork: with interlock system for the mast reach and fork reach. (Limited to 9.5M).

| Model                                       |           | RTCQD (EPS)     | RTCQD (EPS)       |
|---------------------------------------------|-----------|-----------------|-------------------|
| Rated capacity                              | Q(kg)     | 2000            | 2000              |
| Load centre                                 | c(mm)     | 600             | 600               |
| Service weight                              | kg        | 4240            | 4840              |
| Drive wheel dimension                       | mm        | Ф406x152        | Ф406x152          |
| Fork wheel dimension                        | mm        | Ф340х134        | Ф340х134          |
| Tilt of mast/fork carriage forward/backward | Grad      | 2.3(forks)      | 2.3(forks)        |
| Height, mast lowered                        | h1(mm)    | 3390/3590/3890  | 4190/4490/4790    |
| Free lift                                   | h2(mm)    | 2700/2900/3200  | 3600/3900/4200    |
| Max. Lift Height                            | h3(mm)    | 8000/8600/9500  | 10200/11100/12000 |
| Height , mast extended                      | h4(mm)    | 8800/9400/10300 | 11000/11900/12800 |
| Height of overhead guard (cabin)            | h6(mm)    | 2200            | 2200              |
| Seat Height                                 | h7(mm)    | 1060            | 1060              |
| Height of crura                             | h8(mm)    | 355             | 355               |
| Fork Dimension                              | s/e/l(mm) | 40/120/1070     | 40/120/1070       |
| Overall Length                              | l1(mm)    | 2510            | 2510              |
| Reach distance                              | l4(mm)    | 600             | 700               |
| Length (barring fork)                       | I2(mm)    | 1950            | 2050              |
| Overall width                               | b1(mm)    | 1510            | 1510              |
| Front width                                 | b2(mm)    | 1260            | 1260              |
| Aisle width for pallets 1000x1200 crossways | Ast(mm)   | 2920            | 2920              |
| Aisle width for pallets 800x1200 lengthways | Ast(mm)   | 2980            | 2980              |
| Turning radius                              | Wa(mm)    | 1820            | 1920              |
| Travel speed, laden/unladen                 | Km/h      | 9.3             | 9                 |
| Lift speed, laden/unladen                   | mm/s      | 240/300         | 240/300           |
| Lower speed, laden/unladen                  | mm/s      | 500/400         | 500/400           |
| Battery dimensions                          | mm        | 1220x344x727    | 1220x344x727      |
| Battery capacity                            | АН        | 500             | 500               |
| Battery voltage                             | V         | 48              | 48                |
| Battery weight                              | kg        | 860             | 860               |