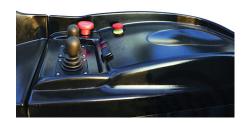

### **STANDARD**

- AC control system
- Powering steering system (EPS) (standard for 10-12m, option for 8-9.5m)
- Electronic multi-valve
- Multi-function display can show: Brake status, Driving direction, Hour meter, Driving speed, Fault code, etc
- Finger-tip control stick (standard for 10-12m, option for 8-9.5m)
- Adjustable speed for forks lifting/lowering mast forward/backward and side shift right/left
- German ZF brand gear box
- Adjustable steering wheel
- With traveling speed limited device when forks at high level.
- Electronic height limited device
- Use "H" type mast steel is imported from Germany
- Use double controllers to realize stepless speed regulation of sideshift, both lifting and traveling
- Have safety traveling speed limited device in the mast

# STCM

Camera and positioning: Optional positioning system offers easier pallet handling at height through camera system.

Suspension seat is adjustable, light steering wheel with armrest

Precise and effortless finger tip control of mast movements and traveling.