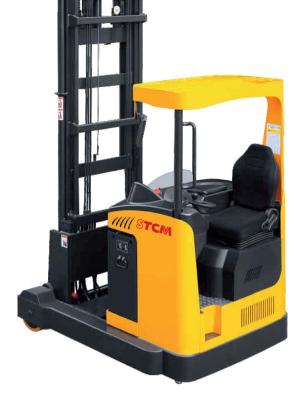

# Model **RTCQD**

RTCQD(EPS) series are with wide and heavy duty chassis, advanced AC driving system, small turning radius 1820mm-1920mm, offers powerful driving and high performance, it is an ideal handling solution for narrow aisles storage applications, widely used in large warehouse with middle and high rack systems.

# STCM

Camera and positioning: Optional positioning system offers easier pallet handling at height through camera system.

Suspension seat is adjustable, light steering wheel with armrest

Precise and effortless finger tip control of mast movements and traveling.

Optional of cabin

Option of Double Scissors fork: with interlock system for the mast reach and fork reach. (Limited to 9.5M).

| Model                                       |           | RTCQD (EPS)     | RTCQD (EPS)       |
|---------------------------------------------|-----------|-----------------|-------------------|
| Rated capacity                              | Q(kg)     | 2000            | 2000              |
| Load centre                                 | c(mm)     | 600             | 600               |
| Service weight                              | kg        | 4240            | 4840              |
| Drive wheel dimension                       | mm        | Ф406x152        | Ф406x152          |
| Fork wheel dimension                        | mm        | Ф340х134        | Ф340х134          |
| Tilt of mast/fork carriage forward/backward | Grad      | 2.3(forks)      | 2.3(forks)        |
| Height, mast lowered                        | h1(mm)    | 3390/3590/3890  | 4190/4490/4790    |
| Free lift                                   | h2(mm)    | 2700/2900/3200  | 3600/3900/4200    |
| Max. Lift Height                            | h3(mm)    | 8000/8600/9500  | 10200/11100/12000 |
| Height , mast extended                      | h4(mm)    | 8800/9400/10300 | 11000/11900/12800 |
| Height of overhead guard (cabin)            | h6(mm)    | 2200            | 2200              |
| Seat Height                                 | h7(mm)    | 1060            | 1060              |
| Height of crura                             | h8(mm)    | 355             | 355               |
| Fork Dimension                              | s/e/l(mm) | 40/120/1070     | 40/120/1070       |
| Overall Length                              | l1(mm)    | 2510            | 2510              |
| Reach distance                              | l4(mm)    | 600             | 700               |
| Length (barring fork)                       | I2(mm)    | 1950            | 2050              |
| Overall width                               | b1(mm)    | 1510            | 1510              |
| Front width                                 | b2(mm)    | 1260            | 1260              |
| Aisle width for pallets 1000x1200 crossways | Ast(mm)   | 2920            | 2920              |
| Aisle width for pallets 800x1200 lengthways | Ast(mm)   | 2980            | 2980              |
| Turning radius                              | Wa(mm)    | 1820            | 1920              |
| Travel speed, laden/unladen                 | Km/h      | 9.3             | 9                 |
| Lift speed, laden/unladen                   | mm/s      | 240/300         | 240/300           |
| Lower speed, laden/unladen                  | mm/s      | 500/400         | 500/400           |
| Battery dimensions                          | mm        | 1220x344x727    | 1220x344x727      |
| Battery capacity                            | АН        | 500             | 500               |
| Battery voltage                             | V         | 48              | 48                |
| Battery weight                              | kg        | 860             | 860               |