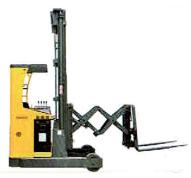

# Model **RTCQD**

RTCQD(EPS) series are with wide and heavy duty chassis, advanced AC driving system, small turning radius 1820mm-1920mm, offers powerful driving and high performance, it is an ideal handling solution for narrow aisles storage applications, widely used in large warehouse with middle and high rack systems.

Max. lift height: 12000mm

**EPS** 