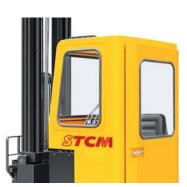

Optional of cabin

Option of Double Scissors fork: with interlock system for the mast reach and fork reach. (Limited to 9.5M).

| Model                                       |           | RTCQD (EPS)     | RTCQD (EPS)       |
|---------------------------------------------|-----------|-----------------|-------------------|
| Rated capacity                              | Q(kg)     | 2000            | 2000              |
| Load centre                                 | c(mm)     | 600             | 600               |
| Service weight                              | kg        | 4240            | 4840              |
| Drive wheel dimension                       | mm        | Ф406x152        | Ф406x152          |
| Fork wheel dimension                        | mm        | Ф340х134        | Ф340х134          |
| Tilt of mast/fork carriage forward/backward | Grad      | 2.3(forks)      | 2.3(forks)        |
| Height, mast lowered                        | h1(mm)    | 3390/3590/3890  | 4190/4490/4790    |
| Free lift                                   | h2(mm)    | 2700/2900/3200  | 3600/3900/4200    |
| Max. Lift Height                            | h3(mm)    | 8000/8600/9500  | 10200/11100/12000 |
| Height , mast extended                      | h4(mm)    | 8800/9400/10300 | 11000/11900/12800 |
| Height of overhead guard (cabin)            | h6(mm)    | 2200            | 2200              |
| Seat Height                                 | h7(mm)    | 1060            | 1060              |
| Height of crura                             | h8(mm)    | 355             | 355               |
| Fork Dimension                              | s/e/l(mm) | 40/120/1070     | 40/120/1070       |
| Overall Length                              | l1(mm)    | 2510            | 2510              |
| Reach distance                              | l4(mm)    | 600             | 700               |
| Length (barring fork)                       | I2(mm)    | 1950            | 2050              |
| Overall width                               | b1(mm)    | 1510            | 1510              |
| Front width                                 | b2(mm)    | 1260            | 1260              |
| Aisle width for pallets 1000x1200 crossways | Ast(mm)   | 2920            | 2920              |
| Aisle width for pallets 800x1200 lengthways | Ast(mm)   | 2980            | 2980              |
| Turning radius                              | Wa(mm)    | 1820            | 1920              |
| Travel speed, laden/unladen                 | Km/h      | 9.3             | 9                 |
| Lift speed, laden/unladen                   | mm/s      | 240/300         | 240/300           |
| Lower speed, laden/unladen                  | mm/s      | 500/400         | 500/400           |
| Battery dimensions                          | mm        | 1220x344x727    | 1220x344x727      |
| Battery capacity                            | АН        | 500             | 500               |
| Battery voltage                             | V         | 48              | 48                |
| Battery weight                              | kg        | 860             | 860               |