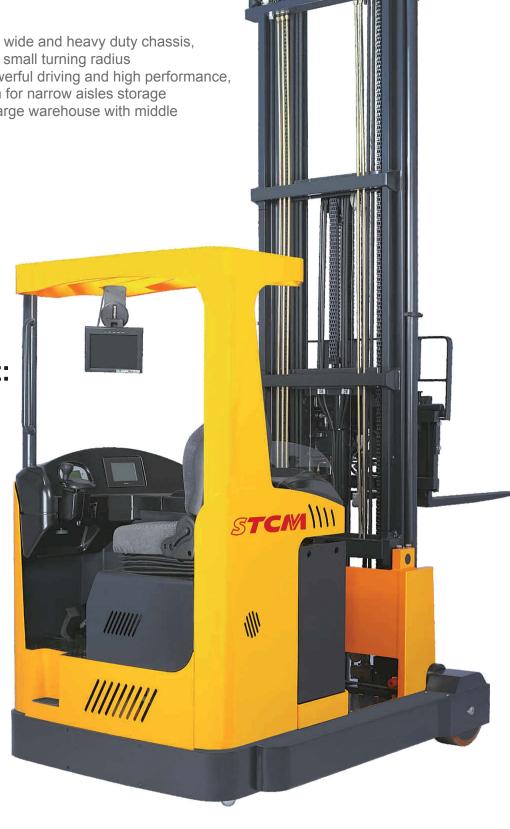

# Model **RTCQD**

RTCQD(EPS) series are with wide and heavy duty chassis, advanced AC driving system, small turning radius 1820mm-1920mm, offers powerful driving and high performance, it is an ideal handling solution for narrow aisles storage applications, widely used in large warehouse with middle and high rack systems.

Max. lift height: 12000mm

**EPS** 

### **STANDARD**

- AC control system
- Powering steering system (EPS) (standard for 10-12m, option for 8-9.5m)
- Electronic multi-valve
- Multi-function display can show: Brake status, Driving direction, Hour meter, Driving speed, Fault code, etc
- Finger-tip control stick (standard for 10-12m, option for 8-9.5m)
- Adjustable speed for forks lifting/lowering mast forward/backward and side shift right/left
- German ZF brand gear box
- Adjustable steering wheel
- With traveling speed limited device when forks at high level.
- Electronic height limited device
- Use "H" type mast steel is imported from Germany
- Use double controllers to realize stepless speed regulation of sideshift, both lifting and traveling
- Have safety traveling speed limited device in the mast

#### **OPTION**

- Side shift
- Height selection and height position system
- LCD display and camera (LCD for cold storage are available)
  - EX explosion proof type
  - Travel/ back-up flashing lights

# STCM

Camera and positioning: Optional positioning system offers easier pallet handling at height through camera system.

Suspension seat is adjustable, light steering wheel with armrest

Precise and effortless finger tip control of mast movements and traveling.