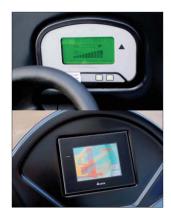

### **STANDARD**

- AC control system
- Powering steering system (EPS) (standard for 10-12m, option for 8-9.5m)
- Electronic multi-valve
- Multi-function display can show: Brake status, Driving direction, Hour meter, Driving speed, Fault code, etc
- Finger-tip control stick (standard for 10-12m, option for 8-9.5m)
- Adjustable speed for forks lifting/lowering mast forward/backward and side shift right/left
- German ZF brand gear box
- Adjustable steering wheel
- With traveling speed limited device when forks at high level.
- Electronic height limited device
- Use "H" type mast steel is imported from Germany
- Use double controllers to realize stepless speed regulation of sideshift, both lifting and traveling
- Have safety traveling speed limited device in the mast

#### **OPTION**

- Side shift
- Height selection and height position system
- LCD display and camera (LCD for cold storage are available)
  - EX explosion proof type
  - Travel/ back-up flashing lights

# STCM

Camera and positioning: Optional positioning system offers easier pallet handling at height through camera system.

Suspension seat is adjustable, light steering wheel with armrest

Precise and effortless finger tip control of mast movements and traveling.