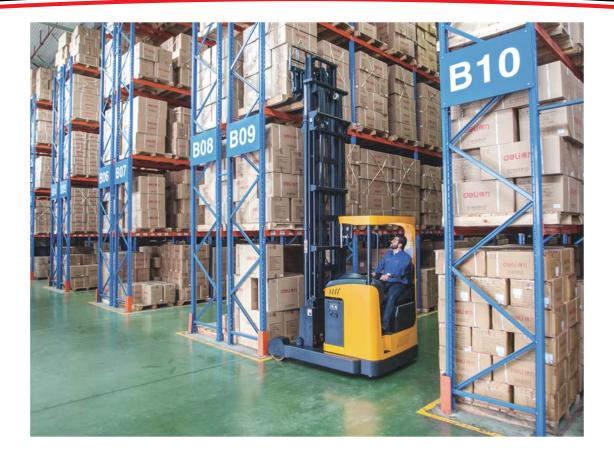

# Model **RTCQD**

RTCQD(EPS) series are with wide and heavy duty chassis, advanced AC driving system, small turning radius 1820mm-1920mm, offers powerful driving and high performance, it is an ideal handling solution for narrow aisles storage applications, widely used in large warehouse with middle and high rack systems.