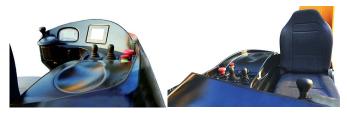

### **STANDARD**

- AC control system
- Powering steering system (EPS) (standard for 10-12m, option for 8-9.5m)
- Electronic multi-valve
- Multi-function display can show: Brake status, Driving direction, Hour meter, Driving speed, Fault code, etc
- Finger-tip control stick (standard for 10-12m, option for 8-9.5m)
- Adjustable speed for forks lifting/lowering mast forward/backward and side shift right/left
- German ZF brand gear box
- Adjustable steering wheel
- With traveling speed limited device when forks at high level.
- Electronic height limited device
- Use "H" type mast steel is imported from Germany
- Use double controllers to realize stepless speed regulation of sideshift, both lifting and traveling
- Have safety traveling speed limited device in the mast

#### **OPTION**

- Side shift
- Height selection and height position system
- LCD display and camera (LCD for cold storage are available)
  - EX explosion proof type
  - Travel/ back-up flashing lights

# STCM

Camera and positioning: Optional positioning system offers easier pallet handling at height through camera system.

Suspension seat is adjustable, light steering wheel with armrest

Precise and effortless finger tip control of mast movements and traveling.